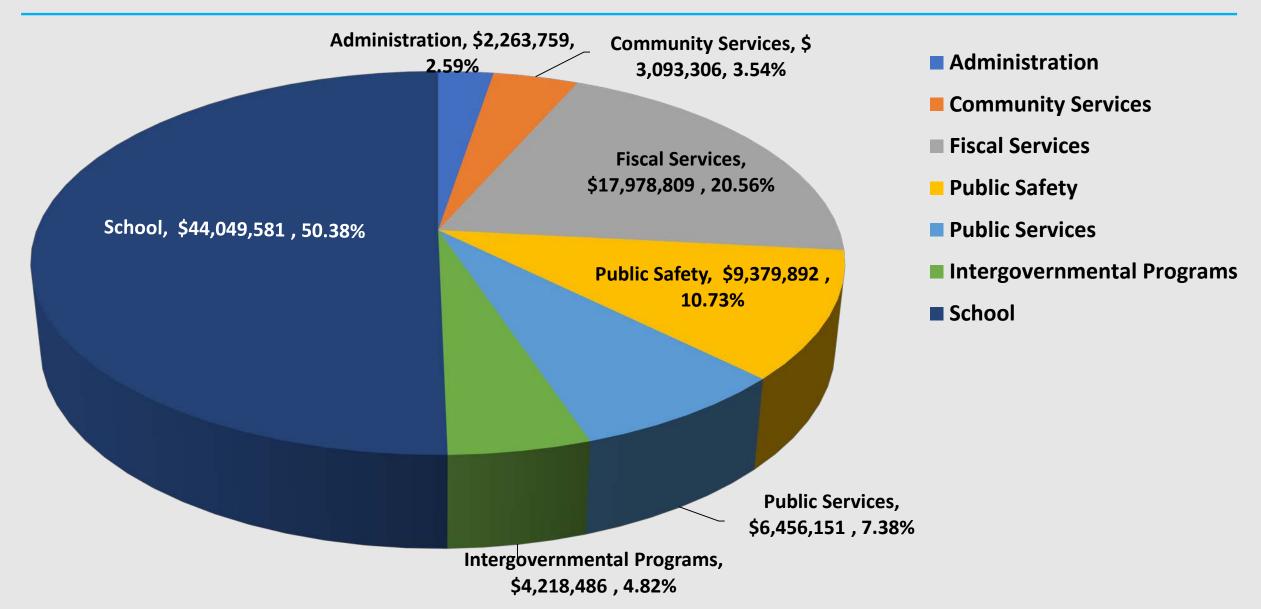

# FY19 Proposed Expenditures

| Description               | FY18         | FY19         | Change      | Percentage<br>Change |
|---------------------------|--------------|--------------|-------------|----------------------|
| Administration            | \$2,206,479  | \$2,263,759  | \$57,280    | 2.60%                |
| <b>Community Services</b> | \$3,324,668  | \$3,118,306  | (\$206,362) | -6.96%               |
| Fiscal Services           | \$16,988,125 | \$17,978,809 | \$990,684   | 5.83%                |
| Public Safety             | \$8,890,401  | \$9,379,892  | \$399,491   | 4.45%                |
| Public Services           | \$6,207,950  | \$6,456,151  | \$248,201   | 4.00%                |
| Intergovernmental         | \$4,012,830  | \$4,218,486  | \$205,656   | 5.12%                |
| Education                 | \$41,755,455 | \$44,049,581 | \$2,294,126 | 5.49%                |