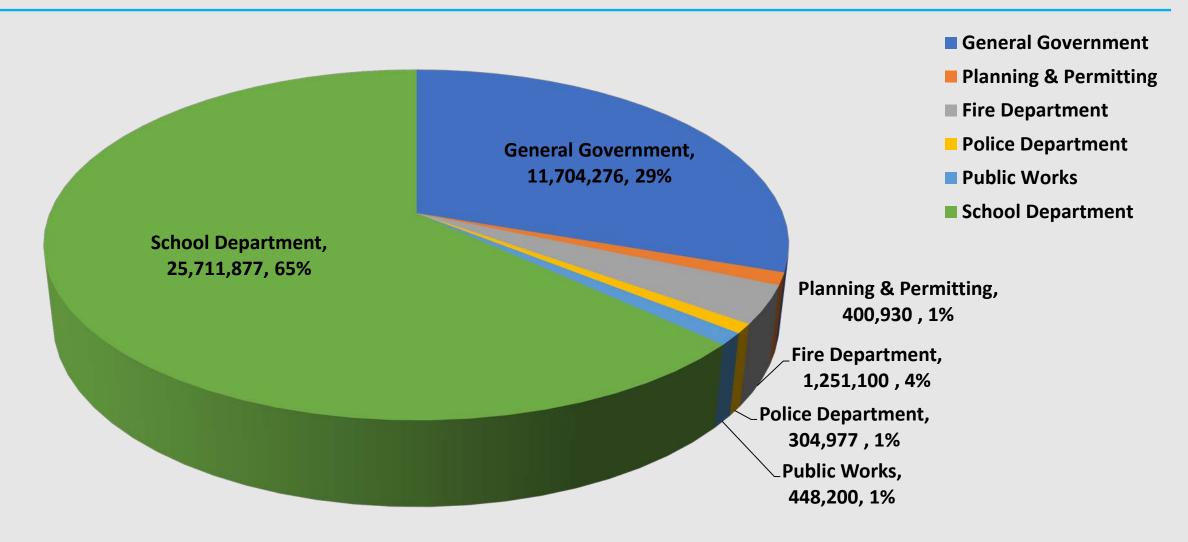

### Proposed Property Tax Impact

|                        | Council Adopted Budget<br>FY17-18 | Department Proposed<br>Budget<br>FY 18-19 | Manager Proposed<br>Budget<br>FY 18-19 | Council Adopted<br>Budget<br>FY 18-19 | \$ Change   | % Change |
|------------------------|-----------------------------------|-------------------------------------------|----------------------------------------|---------------------------------------|-------------|----------|
| Total Expenses         | \$83,475,908                      | \$87,870,716                              | \$87,464,984                           | 0                                     | \$3,989,076 | 4.78%    |
| Less: Non-Tax Revenues |                                   |                                           |                                        |                                       |             |          |
| City                   | \$13,746,184                      | \$14,134,483                              | \$14,134,483                           | 0                                     | \$388,299   | 2.82%    |
| School                 | \$23,758,194                      | \$25,711,877                              | 25,711,877                             | 0                                     | \$1,953,683 | 8.22%    |
| Total Non-Tax Revenues | \$37,504,378                      | \$39,846,360                              | \$39,846,360                           | 0                                     | \$2,316,982 | 6.24%    |
| Tax Levy               |                                   |                                           |                                        |                                       |             |          |
| City                   | \$25,760,222                      | \$27,303,886                              | \$26,873,154                           | 0                                     | \$1,195,109 | 4.32%    |
| School                 | \$17,997,261                      | \$18,337,704                              | \$18,337,704                           | 0                                     | \$340,443   | 1.89%    |
| County                 | \$2,296,224                       | \$2,407,766                               | \$2,407,766                            | 0                                     | \$111,542   | 4.86%    |
| Overlay                |                                   |                                           |                                        |                                       |             |          |
| Total Tax Levy         | \$46,053,707                      | \$48,024,356                              | \$47,618,624                           | 0                                     | 1,564,917   | 3.40%    |
| Total Assessed Value   | \$2,003,206,026                   | \$2,003,206,026                           | \$2,003,206,026                        | 0                                     |             |          |
| Tax Rate               |                                   |                                           |                                        |                                       |             |          |
| City                   | \$12.86                           | \$13.63                                   | \$13.42                                | 0.00                                  | 0.56        | 4.65%    |
| School                 | \$8.98                            | \$9.15                                    | \$9.15                                 | 0.00                                  | 0.17        | 1.89%    |
| County                 | \$1.15                            | \$1.20                                    | \$1.20                                 | 0.00                                  | 0.06        | 4.86%    |
| Overlay                |                                   |                                           |                                        | 0.00                                  | 0.00        | 0.00%    |
| Total                  | \$22.99                           | \$23.99                                   | \$23.77                                | 0.00                                  | 0.78        | 3.40%    |